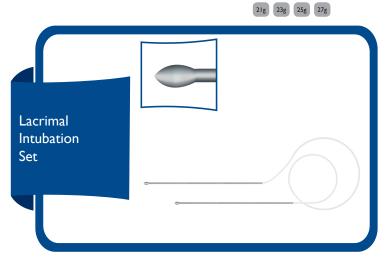

### Lacrimal Intubation Sets

OSL21C Lacrimal Intubation Set (Crawford)

21g

OSL23C Lacrimal Intubation Set (Crawford)

23g

**OSL25C** Lacrimal Intubation Set (Crawford)

25g

OSL27C Lacrimal Intubation Set (Crawford)

27g

OSLESCP Lacrimal Intubation Set (Crawford)

Pediatric

Stainless steel probes with olive shape tips I I cm  $\sim 20$ cm length Silicone tubing - 35 cm length. Silicone tubing goes inside through the steel probes which prevents disconnection during manipulations.