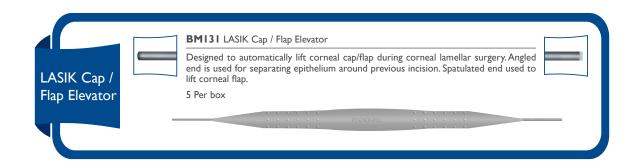

t (Crawford)

25g

OSL27C Lacrimal Intubation Set (Crawford)

27g

OSLESCP Lacrimal Intubation Set (Crawford)

Pediatric

Stainless steel probes with olive shape tips I I cm  $\sim 20$ cm length Silicone tubing - 35 cm length. Silicone tubing goes inside through the steel probes which prevents disconnection during manipulations.

5 Per box



OSL21 Lacrimal Intubation Set 21g

OSL23 Lacrimal Intubation Set 23g

OSL25 Lacrimal Intubation Set 25g

OSL27 Lacrimal Intubation Set 27g

**OSLESP** Lacrimal Intubation Set Pediatric

Stainless steel probes 11cm ~ 20cm length Silicone tubing - 35 cm length. Silicone tubing goes inside through the steel probes which prevents disconnection during manipulations.

5 Per box



www.teknomek.net

## Choppers





# Manipulators\_































# Spatulas-