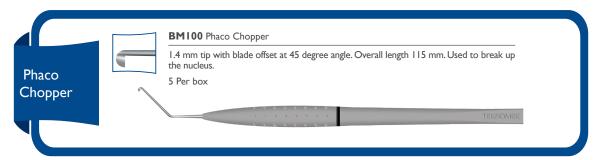

wford)

23g

**OSL25C** Lacrimal Intubation Set (Crawford)

25g

OSL27C Lacrimal Intubation Set (Crawford)

27g

OSLESCP Lacrimal Intubation Set (Crawford)

Pediatric

Stainless steel probes with olive shape tips I I cm  $\sim 20$ cm length Silicone tubing - 35 cm length. Silicone tubing goes inside through the steel probes which prevents disconnection during manipulations.

5 Per box



OSL21 Lacrimal Intubation Set 21g

OSL23 Lacrimal Intubation Set 23g

OSL25 Lacrimal Intubation Set 25g

OSL27 Lacrimal Intubation Set 27g

**OSLESP** Lacrimal Intubation Set Pediatric

Stainless steel probes 11cm ~ 20cm length Silicone tubing - 35 cm length. Silicone tubing goes inside through the steel probes which prevents disconnection during manipulations.

5 Per box



www.teknomek.net

## Choppers





# Manipulators\_































# Spatulas-