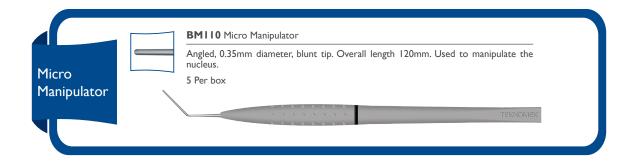

Lacrimal Intubation Set (Crawford)

25g

OSL27C Lacrimal Intubation Set (Crawford)

27g

OSLESCP Lacrimal Intubation Set (Crawford)

Pediatric

Stainless steel probes with olive shape tips I I cm  $\sim 20$ cm length Silicone tubing - 35 cm length. Silicone tubing goes inside through the steel probes which prevents disconnection during manipulations.

5 Per box



OSL21 Lacrimal Intubation Set 21g

OSL23 Lacrimal Intubation Set 23g

OSL25 Lacrimal Intubation Set 25g

OSL27 Lacrimal Intubation Set 27g

**OSLESP** Lacrimal Intubation Set Pediatric

Stainless steel probes 11cm ~ 20cm length Silicone tubing - 35 cm length. Silicone tubing goes inside through the steel probes which prevents disconnection during manipulations.

5 Per box



www.teknomek.net

## Choppers





# Manipulators\_































# Spatulas-