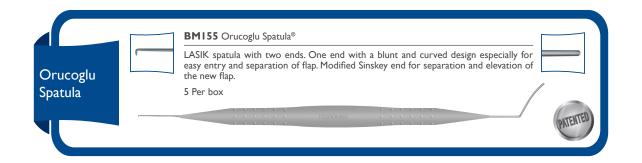

7C Lacrimal Intubation Set (Crawford)

27g

OSLESCP Lacrimal Intubation Set (Crawford)

Pediatric

Stainless steel probes with olive shape tips I I cm  $\sim 20$ cm length Silicone tubing - 35 cm length. Silicone tubing goes inside through the steel probes which prevents disconnection during manipulations.

5 Per box



OSL21 Lacrimal Intubation Set 21g

OSL23 Lacrimal Intubation Set 23g

OSL25 Lacrimal Intubation Set 25g

OSL27 Lacrimal Intubation Set 27g

**OSLESP** Lacrimal Intubation Set Pediatric

Stainless steel probes 11cm ~ 20cm length Silicone tubing - 35 cm length. Silicone tubing goes inside through the steel probes which prevents disconnection during manipulations.

5 Per box



www.teknomek.net

## Choppers





# Manipulators\_































# Spatulas-