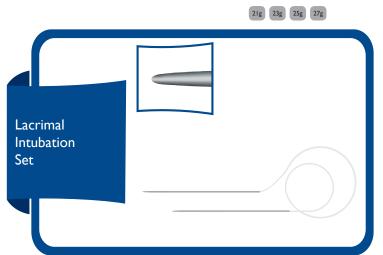

5 Per box

OSL21 Lacrimal Intubation Set 21g

OSL23 Lacrimal Intubation Set 23g

OSL25 Lacrimal Intubation Set 25g

OSL27 Lacrimal Intubation Set 27g

**OSLESP** Lacrimal Intubation Set Pediatric

Stainless steel probes 11cm ~ 20cm length Silicone tubing - 35 cm length. Silicone tubing goes inside through the steel probes which prevents disconnection during manipulations.

5 Per box

www.teknomek.net