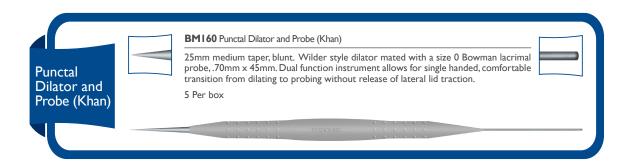

Lacrimal Intubation Set (Crawford)

27g

OSLESCP Lacrimal Intubation Set (Crawford)

Pediatric

Stainless steel probes with olive shape tips I I cm  $\sim 20$ cm length Silicone tubing - 35 cm length. Silicone tubing goes inside through the steel probes which prevents disconnection during manipulations.

5 Per box



OSL21 Lacrimal Intubation Set 21g

OSL23 Lacrimal Intubation Set 23g

OSL25 Lacrimal Intubation Set 25g

OSL27 Lacrimal Intubation Set 27g

**OSLESP** Lacrimal Intubation Set Pediatric

Stainless steel probes 11cm ~ 20cm length Silicone tubing - 35 cm length. Silicone tubing goes inside through the steel probes which prevents disconnection during manipulations.

5 Per box



www.teknomek.net

## Choppers





# Manipulators\_































# Spatulas-