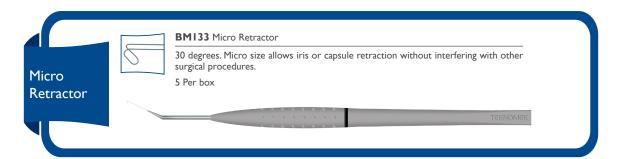

rawford)

25g

OSL27C Lacrimal Intubation Set (Crawford)

27g

OSLESCP Lacrimal Intubation Set (Crawford)

Pediatric

Stainless steel probes with olive shape tips I I cm  $\sim 20$ cm length Silicone tubing - 35 cm length. Silicone tubing goes inside through the steel probes which prevents disconnection during manipulations.

5 Per box



OSL21 Lacrimal Intubation Set 21g

OSL23 Lacrimal Intubation Set 23g

OSL25 Lacrimal Intubation Set 25g

OSL27 Lacrimal Intubation Set 27g

**OSLESP** Lacrimal Intubation Set Pediatric

Stainless steel probes 11cm ~ 20cm length Silicone tubing - 35 cm length. Silicone tubing goes inside through the steel probes which prevents disconnection during manipulations.

5 Per box



www.teknomek.net

## Choppers





# Manipulators\_































# Spatulas-