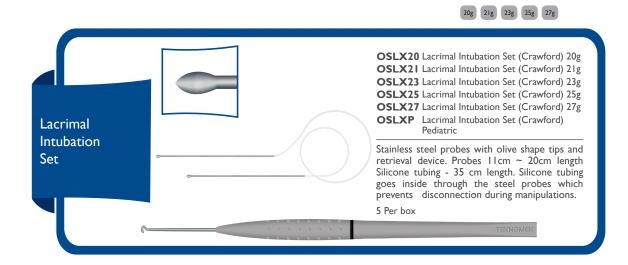

### Lacrimal Intubation Sets

OSL21C Lacrimal Intubation Set (Crawford)

21g

OSL23C Lacrimal Intubation Set (Crawford)

23g

**OSL25C** Lacrimal Intubation Set (Crawford)

25g

OSL27C Lacrimal Intubation Set (Crawford)

27g

OSLESCP Lacrimal Intubation Set (Crawford)

Pediatric

Stainless steel probes with olive shape tips I I cm  $\sim 20$ cm length Silicone tubing - 35 cm length. Silicone tubing goes inside through the steel probes which prevents disconnection during manipulations.

5 Per box

OSL21 Lacrimal Intubation Set 21g

OSL23 Lacrimal Intubation Set 23g

OSL25 Lacrimal Intubation Set 25g

OSL27 Lacrimal Intubation Set 27g

**OSLESP** Lacrimal Intubation Set Pediatric

Stainless steel probes 11cm ~ 20cm length Silicone tubing - 35 cm length. Silicone tubing goes inside through the steel probes which prevents disconnection during manipulations.