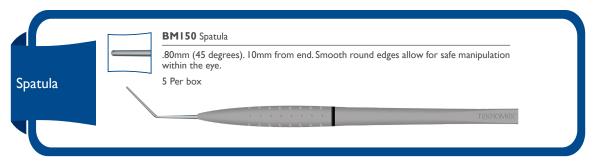

OSL27C Lacrimal Intubation Set (Crawford)

27g

OSLESCP Lacrimal Intubation Set (Crawford)

Pediatric

Stainless steel probes with olive shape tips I I cm  $\sim 20$ cm length Silicone tubing - 35 cm length. Silicone tubing goes inside through the steel probes which prevents disconnection during manipulations.

5 Per box



OSL21 Lacrimal Intubation Set 21g

OSL23 Lacrimal Intubation Set 23g

OSL25 Lacrimal Intubation Set 25g

OSL27 Lacrimal Intubation Set 27g

**OSLESP** Lacrimal Intubation Set Pediatric

Stainless steel probes 11cm ~ 20cm length Silicone tubing - 35 cm length. Silicone tubing goes inside through the steel probes which prevents disconnection during manipulations.

5 Per box



www.teknomek.net

## Choppers





# Manipulators\_































# Spatulas-