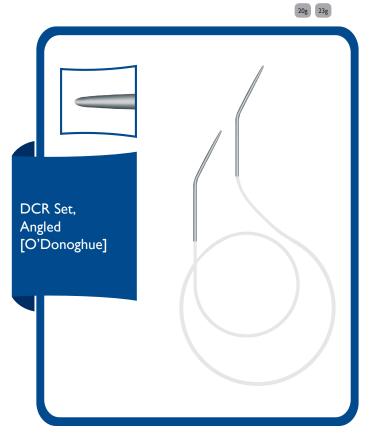

# Crosurgica Grosurgica

**DCR Sets** 

OSD20A DCR Set Angled 20g
OSD23A DCR Set Angled 23g
OSDCRAP DCR Set Angled Pediatric

Stainless steel probes. 4.5cm  $\sim$  11cm length, with 45 degree bend 15 mm from tip. Solid silicone tubing 40 cm length. Silicone tubing goes inside through the steel probes which prevents disconnection during manipulations.

10 Per box

OSD20S DCR Set Straight 20g OSD21S DCR Set Straight 21g OSD22S DCR Set Straight 22g OSD23S DCR Set Straight 23g DCR Set Straight 22g OSD24S DCR Set Straight 24g OSD25S DCR Set Straight 25g OSD26S DCR Set Straight 26g OSD27S DCR Set Straight 27g OSD28S DCR Set Straight 28g DCR Set Straight 29g OSD29S OSD30S DCR Set Straight 30g **OSDCRSP** DCR Set Straight Pediatric