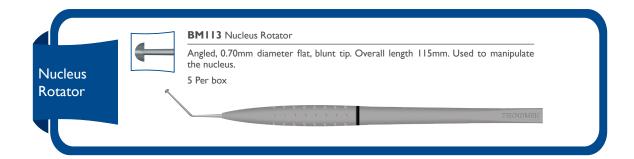

ion Set (Crawford)

25g

OSL27C Lacrimal Intubation Set (Crawford)

27g

OSLESCP Lacrimal Intubation Set (Crawford)

Pediatric

Stainless steel probes with olive shape tips I I cm  $\sim 20$ cm length Silicone tubing - 35 cm length. Silicone tubing goes inside through the steel probes which prevents disconnection during manipulations.

5 Per box



OSL21 Lacrimal Intubation Set 21g

OSL23 Lacrimal Intubation Set 23g

OSL25 Lacrimal Intubation Set 25g

OSL27 Lacrimal Intubation Set 27g

**OSLESP** Lacrimal Intubation Set Pediatric

Stainless steel probes 11cm ~ 20cm length Silicone tubing - 35 cm length. Silicone tubing goes inside through the steel probes which prevents disconnection during manipulations.

5 Per box



www.teknomek.net

## Choppers





# Manipulators\_































# Spatulas-