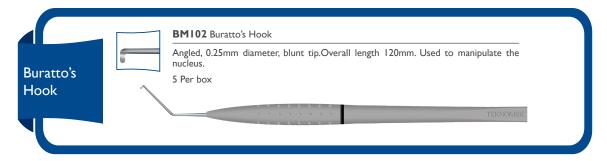

* Lacrimal Intubation Set (Crawford)

25g

OSL27C Lacrimal Intubation Set (Crawford)

27g

OSLESCP Lacrimal Intubation Set (Crawford)

Pediatric

Stainless steel probes with olive shape tips I I cm  $\sim 20$ cm length Silicone tubing - 35 cm length. Silicone tubing goes inside through the steel probes which prevents disconnection during manipulations.

5 Per box



OSL21 Lacrimal Intubation Set 21g

OSL23 Lacrimal Intubation Set 23g

OSL25 Lacrimal Intubation Set 25g

OSL27 Lacrimal Intubation Set 27g

**OSLESP** Lacrimal Intubation Set Pediatric

Stainless steel probes 11cm ~ 20cm length Silicone tubing - 35 cm length. Silicone tubing goes inside through the steel probes which prevents disconnection during manipulations.

5 Per box



www.teknomek.net

## Choppers





# Manipulators\_































# Spatulas-