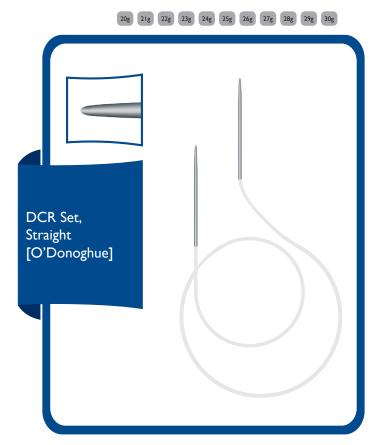

10 Per box

OSD20S DCR Set Straight 20g OSD21S DCR Set Straight 21g OSD22S DCR Set Straight 22g OSD23S DCR Set Straight 23g DCR Set Straight 22g OSD24S DCR Set Straight 24g OSD25S DCR Set Straight 25g OSD26S DCR Set Straight 26g OSD27S DCR Set Straight 27g OSD28S DCR Set Straight 28g DCR Set Straight 29g OSD29S OSD30S DCR Set Straight 30g **OSDCRSP** DCR Set Straight Pediatric

Stainless steel probes. 4.5cm ~ I I cm length, solid silicone tubing 40cm length. Silicone tubing goes inside through the steel probes which prevents disconnection during manipulations.

10 Per box