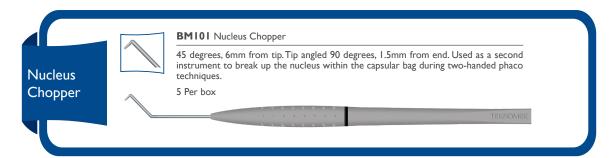

ord)

23g

**OSL25C** Lacrimal Intubation Set (Crawford)

25g

OSL27C Lacrimal Intubation Set (Crawford)

27g

OSLESCP Lacrimal Intubation Set (Crawford)

Pediatric

Stainless steel probes with olive shape tips I I cm  $\sim 20$ cm length Silicone tubing - 35 cm length. Silicone tubing goes inside through the steel probes which prevents disconnection during manipulations.

5 Per box



OSL21 Lacrimal Intubation Set 21g

OSL23 Lacrimal Intubation Set 23g

OSL25 Lacrimal Intubation Set 25g

OSL27 Lacrimal Intubation Set 27g

**OSLESP** Lacrimal Intubation Set Pediatric

Stainless steel probes 11cm ~ 20cm length Silicone tubing - 35 cm length. Silicone tubing goes inside through the steel probes which prevents disconnection during manipulations.

5 Per box



www.teknomek.net

## Choppers





# Manipulators\_































# Spatulas-