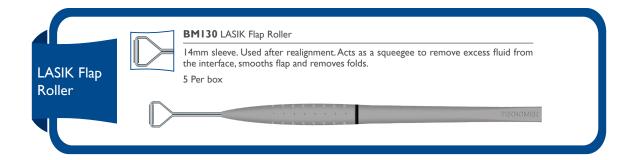

Set (Crawford)

25g

OSL27C Lacrimal Intubation Set (Crawford)

27g

OSLESCP Lacrimal Intubation Set (Crawford)

Pediatric

Stainless steel probes with olive shape tips I I cm  $\sim 20$ cm length Silicone tubing - 35 cm length. Silicone tubing goes inside through the steel probes which prevents disconnection during manipulations.

5 Per box



OSL21 Lacrimal Intubation Set 21g

OSL23 Lacrimal Intubation Set 23g

OSL25 Lacrimal Intubation Set 25g

OSL27 Lacrimal Intubation Set 27g

**OSLESP** Lacrimal Intubation Set Pediatric

Stainless steel probes 11cm ~ 20cm length Silicone tubing - 35 cm length. Silicone tubing goes inside through the steel probes which prevents disconnection during manipulations.

5 Per box



www.teknomek.net

## Choppers





# Manipulators\_































# Spatulas-