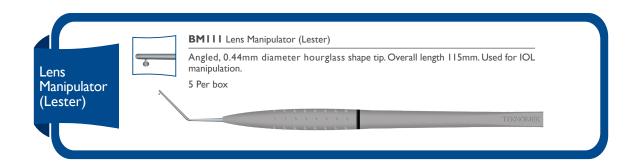

crimal Intubation Set (Crawford)

25g

OSL27C Lacrimal Intubation Set (Crawford)

27g

OSLESCP Lacrimal Intubation Set (Crawford)

Pediatric

Stainless steel probes with olive shape tips I I cm  $\sim 20$ cm length Silicone tubing - 35 cm length. Silicone tubing goes inside through the steel probes which prevents disconnection during manipulations.

5 Per box



OSL21 Lacrimal Intubation Set 21g

OSL23 Lacrimal Intubation Set 23g

OSL25 Lacrimal Intubation Set 25g

OSL27 Lacrimal Intubation Set 27g

**OSLESP** Lacrimal Intubation Set Pediatric

Stainless steel probes 11cm ~ 20cm length Silicone tubing - 35 cm length. Silicone tubing goes inside through the steel probes which prevents disconnection during manipulations.

5 Per box



www.teknomek.net

## Choppers





# Manipulators\_































# Spatulas-