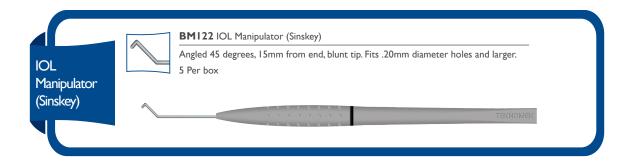

ntubation Set (Crawford)

25g

OSL27C Lacrimal Intubation Set (Crawford)

27g

OSLESCP Lacrimal Intubation Set (Crawford)

Pediatric

Stainless steel probes with olive shape tips I I cm  $\sim 20$ cm length Silicone tubing - 35 cm length. Silicone tubing goes inside through the steel probes which prevents disconnection during manipulations.

5 Per box



OSL21 Lacrimal Intubation Set 21g

OSL23 Lacrimal Intubation Set 23g

OSL25 Lacrimal Intubation Set 25g

OSL27 Lacrimal Intubation Set 27g

**OSLESP** Lacrimal Intubation Set Pediatric

Stainless steel probes 11cm ~ 20cm length Silicone tubing - 35 cm length. Silicone tubing goes inside through the steel probes which prevents disconnection during manipulations.

5 Per box



www.teknomek.net

## Choppers





# Manipulators\_































# Spatulas-